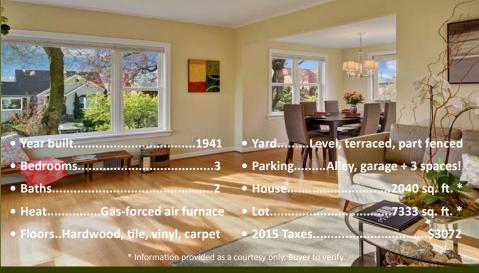

## NORTH BEACON HILL TRADITIONAL!

Dreamy North Beacon Hill Traditional, right from a fairy tale -- *this is it!* Perched on a stunning, park-like corner lot of tree-lined streets, with SW exposure and peek-a-boo Olympic views, enjoy abundant light all day long. Tastefully updated and finished throughout -- just move in and love living here! Main floor boasts hardwood floors, built-ins, all updated windows, and gas fireplace. French doors open from formal dining room to large deck, level back yard and gardens. Convenient alley access with 1-car garage + 3 more good parking spaces! Below, you'll find a fully-finished basement with good ceiling height, family room, gas fireplace, master bedroom, full bath, rec room, laundry, and large workshop/storage room with exterior access. Steps to coffee, fresh produce, parks, Community P-Patch and Neighborhood Greenway, Schools, Food Forest, Jefferson Park, VA Medical Center, Golf Course, cafés, pubs, pizza, shopping and countless other neighborhood conveniences. Just minutes to I-5, bustling Georgetown, and downtown Seattle...