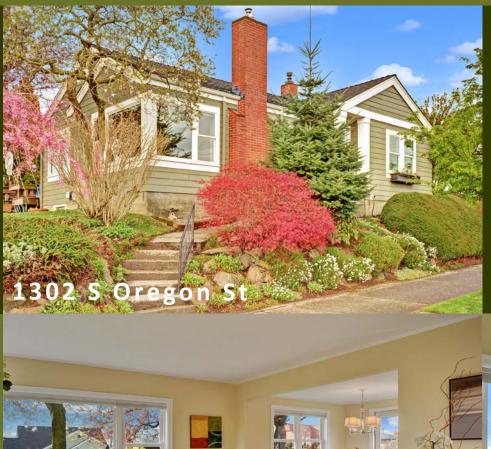

## NORTH BEACON HILL TRADITIONAL!

Dreamy North Beacon Hill Traditional, right from a fairy tale -- *this is it!* Perched on a stunning, park-like corner lot of tree-lined streets, with SW exposure and peek-a-boo Olympic views, enjoy abundant light all day long. Tastefully updated and finished throughout -- just move in and love living here! Main floor boasts hardwood floors, built-ins, all updated windows, and gas fireplace. French doors open from formal dining room to large deck, level back yard and gardens. Convenient alley access with 1-car garage + 3 more good parking spaces! Below, you'll find a fully-finished basement with good ceiling height, family room, gas fireplace, master bedroom, full bath, rec room, laundry, and large workshop/storage room with exterior access. Steps to coffee, fresh produce, parks, Community P-Patch and Neighborhood Greenway, Schools, Food Forest, Jefferson Park, VA Medical Center, Golf Course, cafés, pubs, pizza, shopping and countless other neighborhood conveniences. Just minutes to I-5, bustling Georgetown, and downtown Seattle...