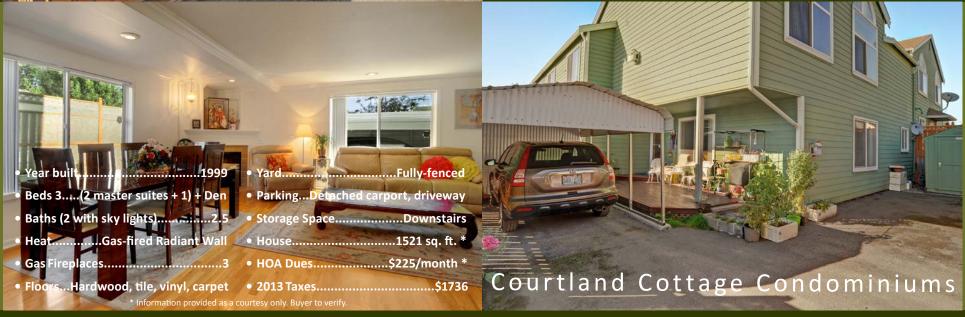

## **DELUXE 2-STORY TOWNHOUSE**

Deluxe two-story townhouse-style condo, the largest of an eight-home community. Just move in this sparkling turnkey home, boasting hardwoods, radiant heat, 2 master suites each with vaulted ceilings and fireplaces, sky-lit bathrooms, a covered entry patio, bonus den, backyard with alley-accessed security gate, 2 private parking spaces (1-car port), storage shed, secure basement storage space and more. Up to 2 licensed pets okay, under 80 pounds each. Small, friendly Homeowner's Association. Don't miss this hidden gem, steps to shopping and public transit, minutes to nearby bustling Columbia City, Mount Baker, parks, Genesee off-leash pet area and Lake Washington shores. A rock-solid first-time home or investment opportunity.