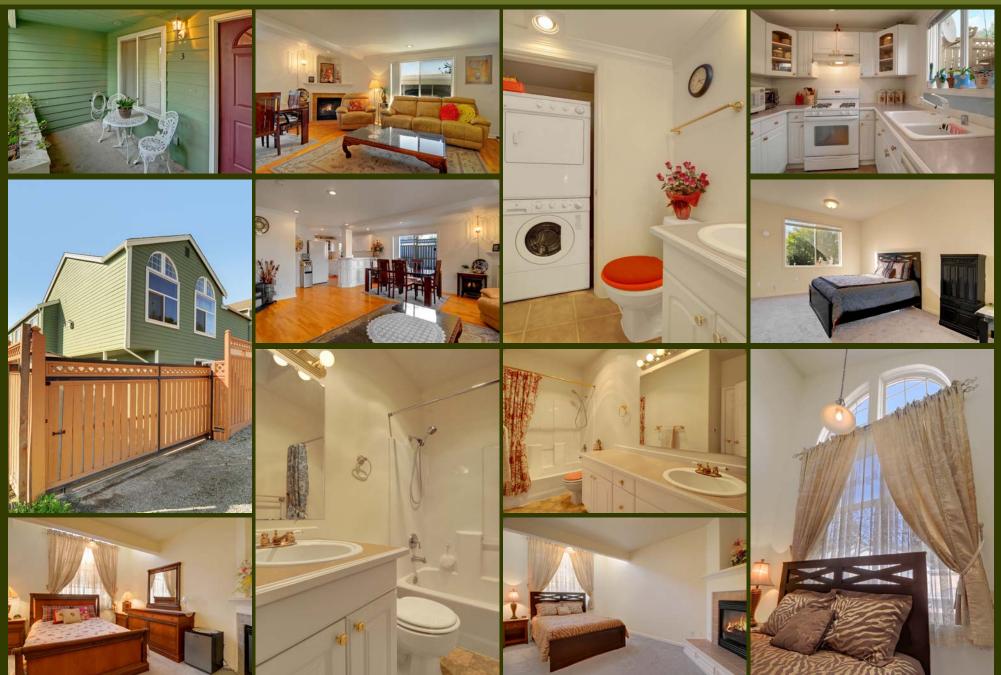

## **DELUXE 2-STORY TOWNHOUSE**

Deluxe two-story townhouse-style condo, the largest of an eight-home community. Just move in this sparkling turnkey home, boasting hardwoods, radiant heat, 2 master suites each with vaulted ceilings and fireplaces, sky-lit bathrooms, a covered entry patio, bonus den, backyard with alley-accessed security gate, 2 private parking spaces (1-car port), storage shed, secure basement storage space and more. Up to 2 licensed pets okay, under 80 pounds each. Small, friendly Homeowner's Association. Don't miss this hidden gem, steps to shopping and public transit, minutes to nearby bustling Columbia City, Mount Baker, parks, Genesee off-leash pet area and Lake Washington shores. A rock-solid first-time home or investment opportunity.